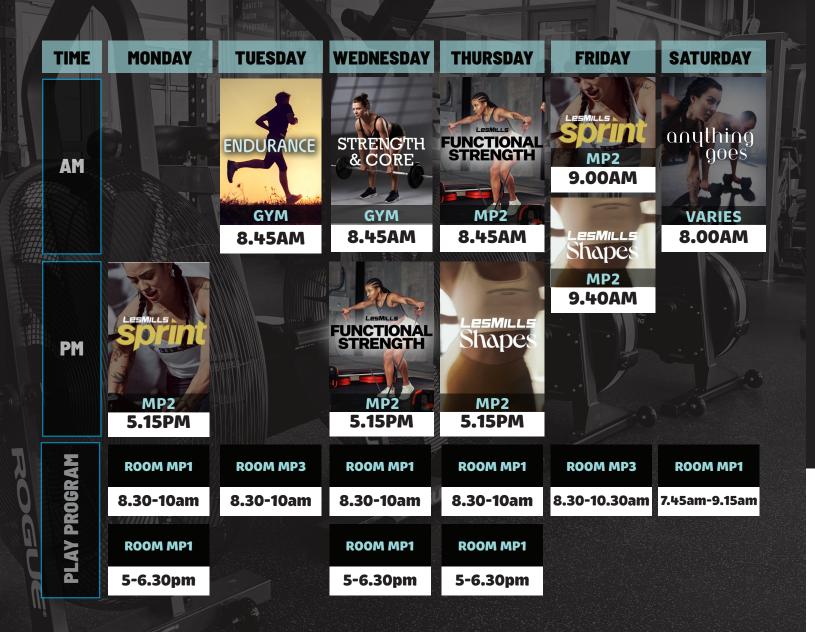

#### **OPENING HOURS**

Monday - Friday: 8.00am - 8.00pm Saturday - Sunday: 9.00am - 5.00pm

All classes require bookings prior via the "MINDBODY" app (class bookings close 30 mins before is due to commence).

Arrive to class 5-10 mins early to prepare, once a class has started there will be no admissions.

Parents must be within phones reach & on the premises if their child is in the WRP Play Program.

Please wear appropriate clothing and footwear to participate. Bring a water bottle and towel.