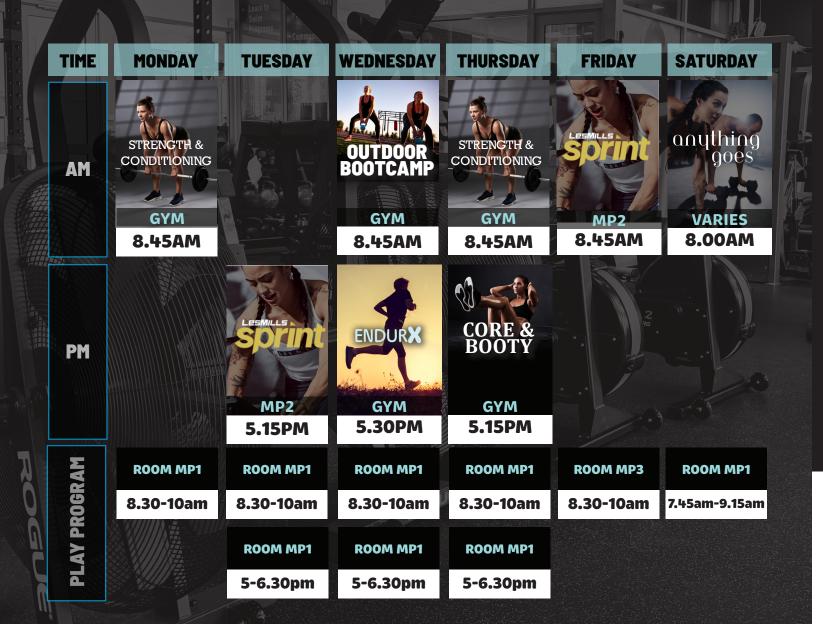

## Effective from 2 June, 2025

## **OPENING HOURS**

Monday - Friday: 8.00am - 5.00pm Saturday - Sunday: 9.00am - 5.00pm

All classes require bookings prior via the "MINDBODY" app (class bookings close 30 mins before is due to commence).

Arrive to class 5-10 mins early to prepare, once a class has started there will be no admissions.

Parents must be within phones reach & on the premises if their child is in the WRP Play Program.

Please wear appropriate clothing and footwear to participate. Bring a water bottle and towel.