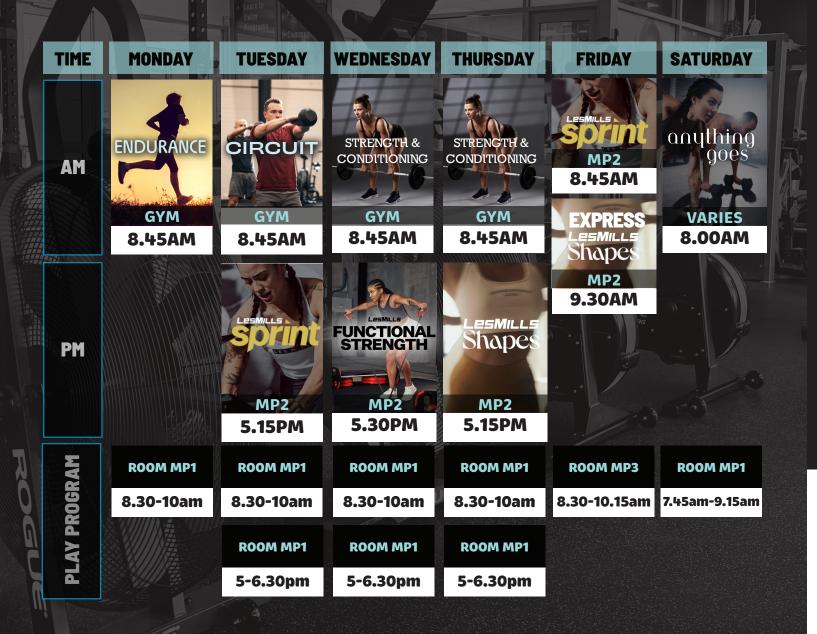

## GROUP FITNESS TIMETABLE WICKHAM RECREATION PRECINCT

## Effective from 5 May, 2025

## **OPENING HOURS**

Monday - Friday: 8.00am - 5 .00pm Saturday - Sunday: 9.00am - 5.00pm

All classes require bookings prior via the "MINDBODY" app (class bookings close 30 mins before is due to commence).

Arrive to class 5-10 mins early to prepare, once a class has started there will be no admissions.

Parents must be within phones reach & on the premises if their child is in the WRP Play Program.

Please wear appropriate clothing and footwear to participate. Bring a water bottle and towel.